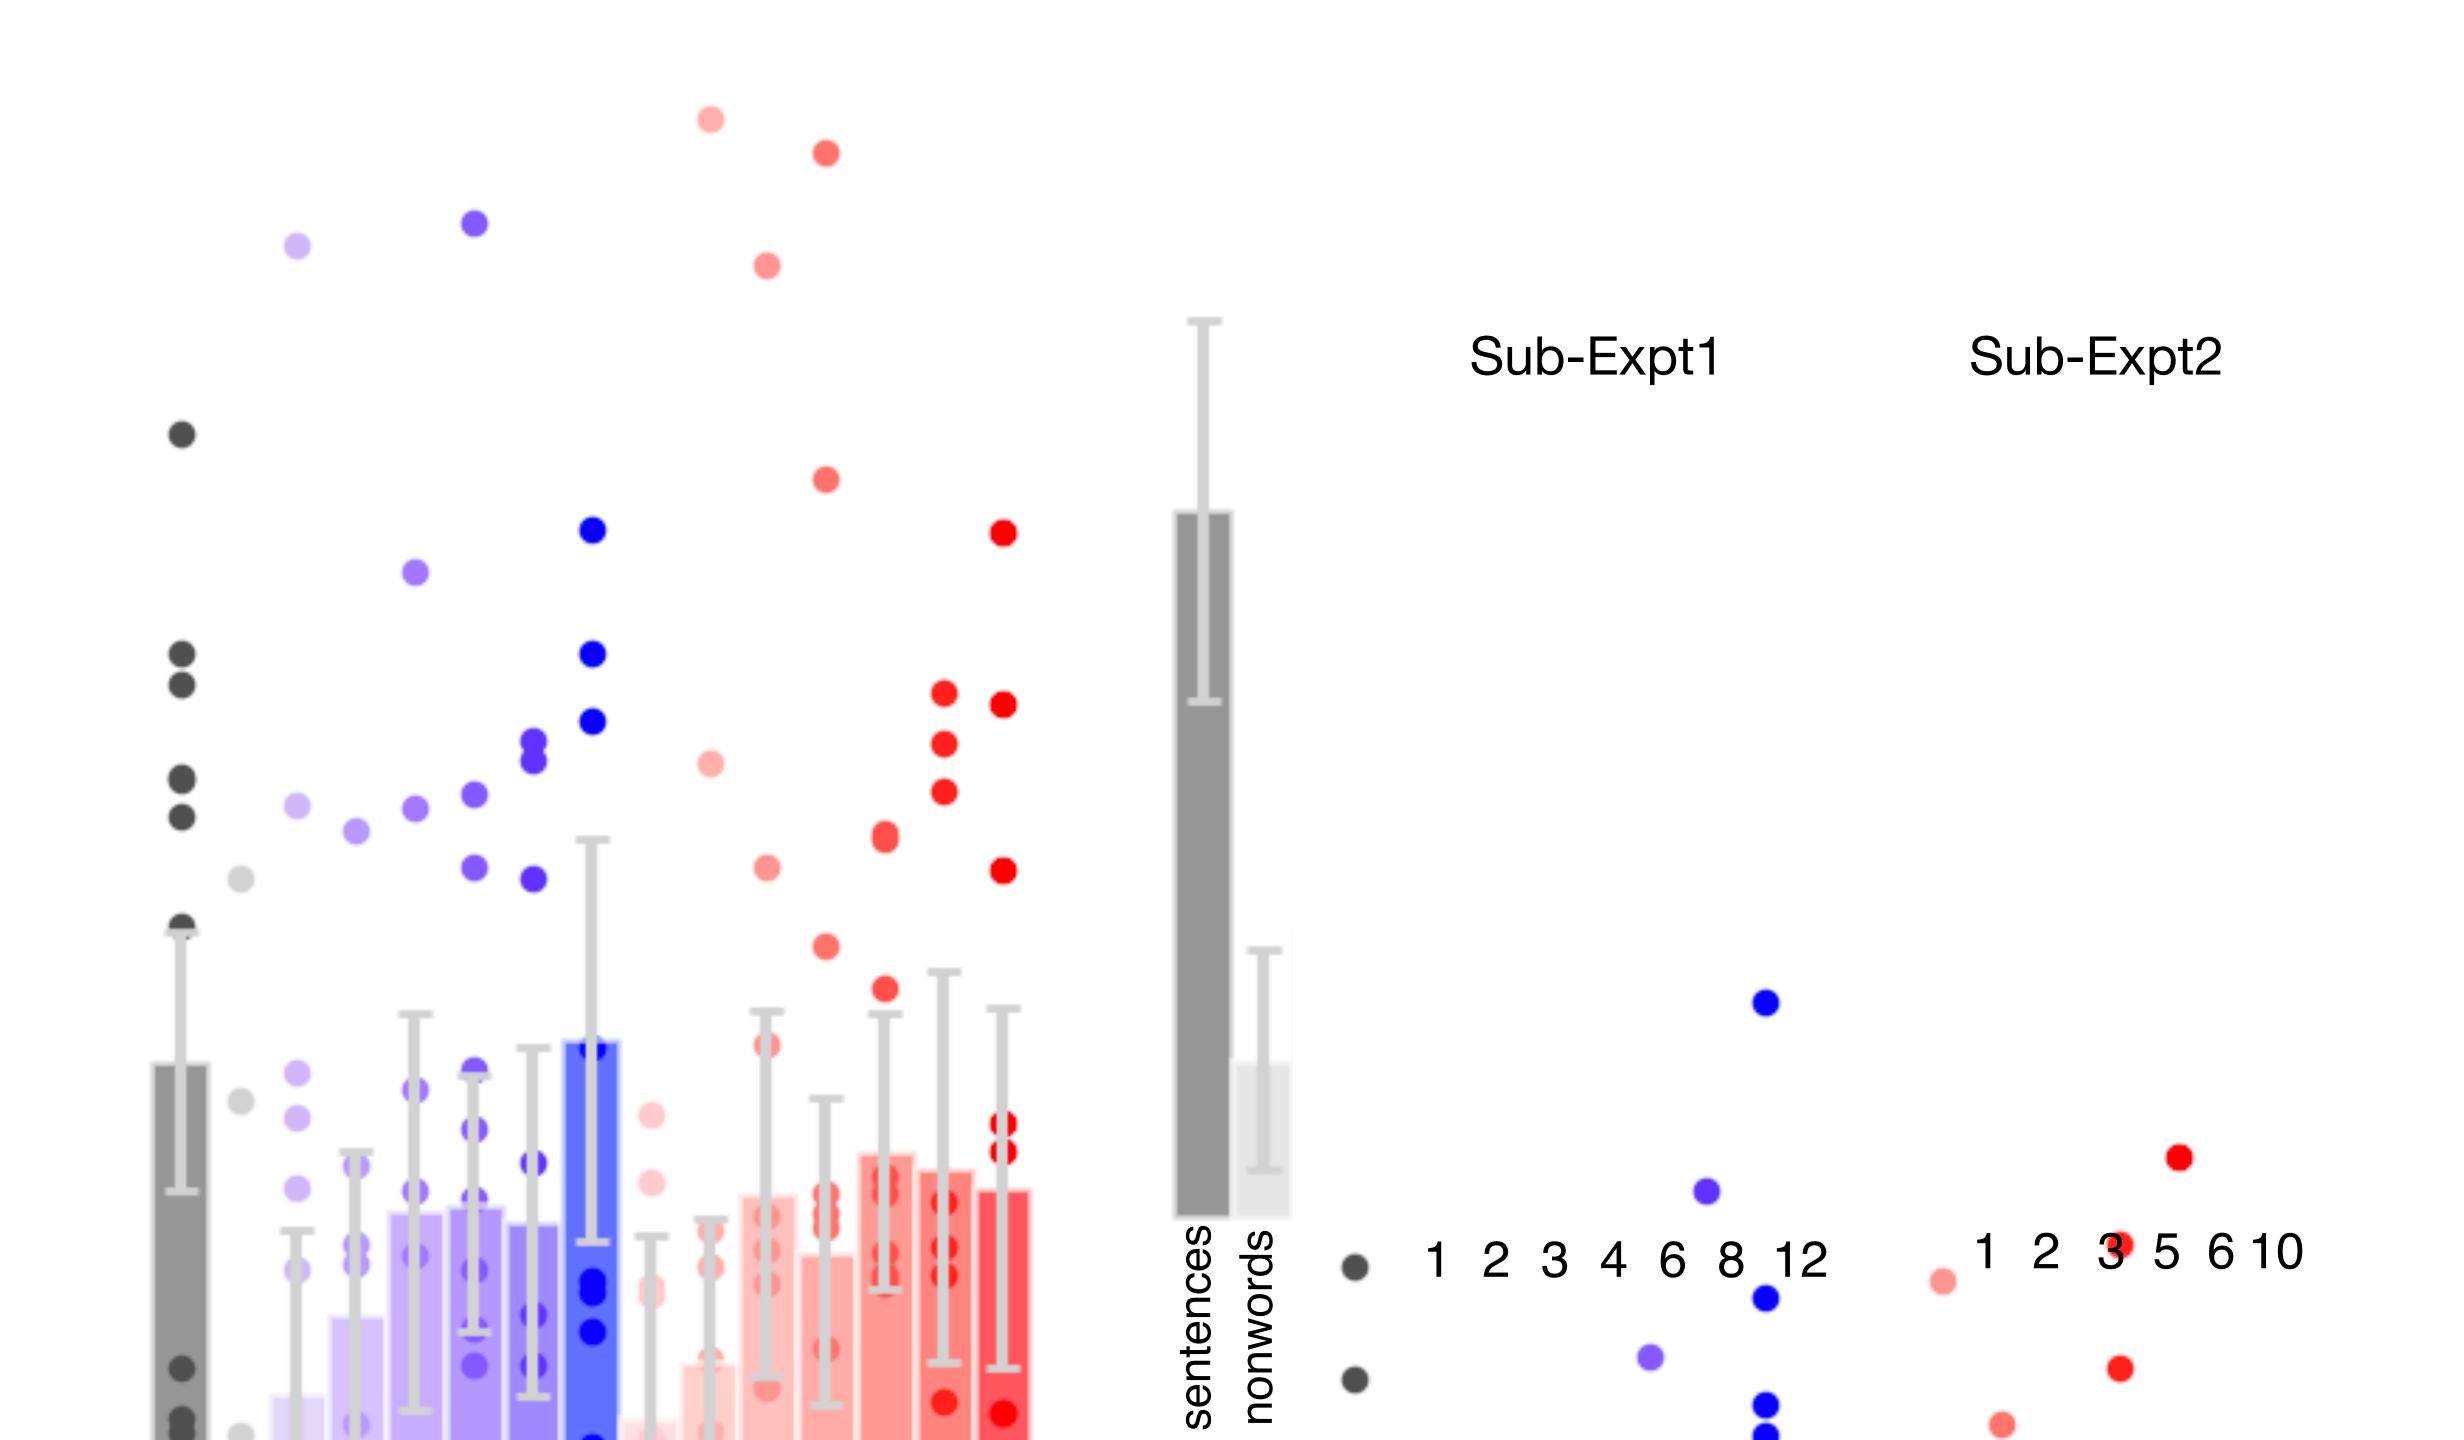

# A Different Approach Shain et al. 2020 & Pallier et al. 2011

| IN       | THE                          | STUDY                                                  | SURROUNDED                                                               | BY                                                                                         | BOOKS                                                                                                       | AND                                                                                                                                    | PAPERS                                                                                                                                                         | HER                                                                                                                                                                                | MOM                                                                                                                                                                                                        | WAS                                                                                                                                                                                                                        | WORKING                                                                                                                                                                                                                                   |
|----------|------------------------------|--------------------------------------------------------|--------------------------------------------------------------------------|--------------------------------------------------------------------------------------------|-------------------------------------------------------------------------------------------------------------|----------------------------------------------------------------------------------------------------------------------------------------|----------------------------------------------------------------------------------------------------------------------------------------------------------------|------------------------------------------------------------------------------------------------------------------------------------------------------------------------------------|------------------------------------------------------------------------------------------------------------------------------------------------------------------------------------------------------------|----------------------------------------------------------------------------------------------------------------------------------------------------------------------------------------------------------------------------|-------------------------------------------------------------------------------------------------------------------------------------------------------------------------------------------------------------------------------------------|
| BECAME   | VERY                         | RED                                                    | IN                                                                       | THE                                                                                        | FACE                                                                                                        | AGREE                                                                                                                                  | ТО                                                                                                                                                             | PERFORM                                                                                                                                                                            | IN                                                                                                                                                                                                         | THE                                                                                                                                                                                                                        | SHOW                                                                                                                                                                                                                                      |
| BRIGHTER | THAN                         | THE                                                    | DAY                                                                      | HIGHER                                                                                     | AND                                                                                                         | HIGHER                                                                                                                                 | PRICES                                                                                                                                                         | TWELVE                                                                                                                                                                             | ACRES                                                                                                                                                                                                      | OF                                                                                                                                                                                                                         | LAND                                                                                                                                                                                                                                      |
| CLEAR    | AND                          | JOYOUS                                                 | HARD                                                                     | ТО                                                                                         | FIND                                                                                                        | DID                                                                                                                                    | NOT                                                                                                                                                            | ANSWER                                                                                                                                                                             | ON                                                                                                                                                                                                         | THE                                                                                                                                                                                                                        | WALL                                                                                                                                                                                                                                      |
| EASILY   | CONFUSED                     | OF                                                     | POWER                                                                    | ARE                                                                                        | INVOLUNTARY                                                                                                 | LOOKED                                                                                                                                 | CLEAR                                                                                                                                                          | A                                                                                                                                                                                  | FEE                                                                                                                                                                                                        | ANY                                                                                                                                                                                                                        | KNOWLEDGE                                                                                                                                                                                                                                 |
| AFRAID   | ONTO                         | BELONGED                                               | VOICE                                                                    | WHY                                                                                        | APPEARED                                                                                                    | NOTORIETY                                                                                                                              | ADULTHOOD                                                                                                                                                      | QUICKLY                                                                                                                                                                            | HIMSELF                                                                                                                                                                                                    | AWAY                                                                                                                                                                                                                       | BURST                                                                                                                                                                                                                                     |
|          | BECAME BRIGHTER CLEAR EASILY | BECAME VERY  BRIGHTER THAN  CLEAR AND  EASILY CONFUSED | BECAME VERY RED  BRIGHTER THAN THE  CLEAR AND JOYOUS  EASILY CONFUSED OF | BECAME VERY RED IN  BRIGHTER THAN THE DAY  CLEAR AND JOYOUS HARD  EASILY CONFUSED OF POWER | BECAME VERY RED IN THE BRIGHTER THAN THE DAY HIGHER  CLEAR AND JOYOUS HARD TO  EASILY CONFUSED OF POWER ARE | BECAME VERY RED IN THE FACE  BRIGHTER THAN THE DAY HIGHER AND  CLEAR AND JOYOUS HARD TO FIND  EASILY CONFUSED OF POWER ARE INVOLUNTARY | BECAME VERY RED IN THE FACE AGREE  BRIGHTER THAN THE DAY HIGHER AND HIGHER  CLEAR AND JOYOUS HARD TO FIND DID  EASILY CONFUSED OF POWER ARE INVOLUNTARY LOOKED | BECAME VERY RED IN THE FACE AGREE TO  BRIGHTER THAN THE DAY HIGHER AND HIGHER PRICES  CLEAR AND JOYOUS HARD TO FIND DID NOT  EASILY CONFUSED OF POWER ARE INVOLUNTARY LOOKED CLEAR | BECAME VERY RED IN THE FACE AGREE TO PERFORM  BRIGHTER THAN THE DAY HIGHER AND HIGHER PRICES TWELVE  CLEAR AND JOYOUS HARD TO FIND DID NOT ANSWER  EASILY CONFUSED OF POWER ARE INVOLUNTARY LOOKED CLEAR A | BECAME VERY RED IN THE FACE AGREE TO PERFORM IN  BRIGHTER THAN THE DAY HIGHER AND HIGHER PRICES TWELVE ACRES  CLEAR AND JOYOUS HARD TO FIND DID NOT ANSWER ON  EASILY CONFUSED OF POWER ARE INVOLUNTARY LOOKED CLEAR A FEE | BECAME VERY RED IN THE FACE AGREE TO PERFORM IN THE  BRIGHTER THAN THE DAY HIGHER AND HIGHER PRICES TWELVE ACRES OF  CLEAR AND JOYOUS HARD TO FIND DID NOT ANSWER ON THE  EASILY CONFUSED OF POWER ARE INVOLUNTARY LOOKED CLEAR A FEE ANY |

# Experimental Design

- Sub-experiment 1
  - 24 word long sequences
    - 1
    - 2
    - 3
    - 4
    - ~
    - 6
    - ~
    - 8
    - 12 word long strings

- Sub-experiment 2
  - 30 word long sequences
    - 1
    - 2
    - 3
    - ~
    - 5
    - 6
    - ~
    - ~
    - 10 word long strings