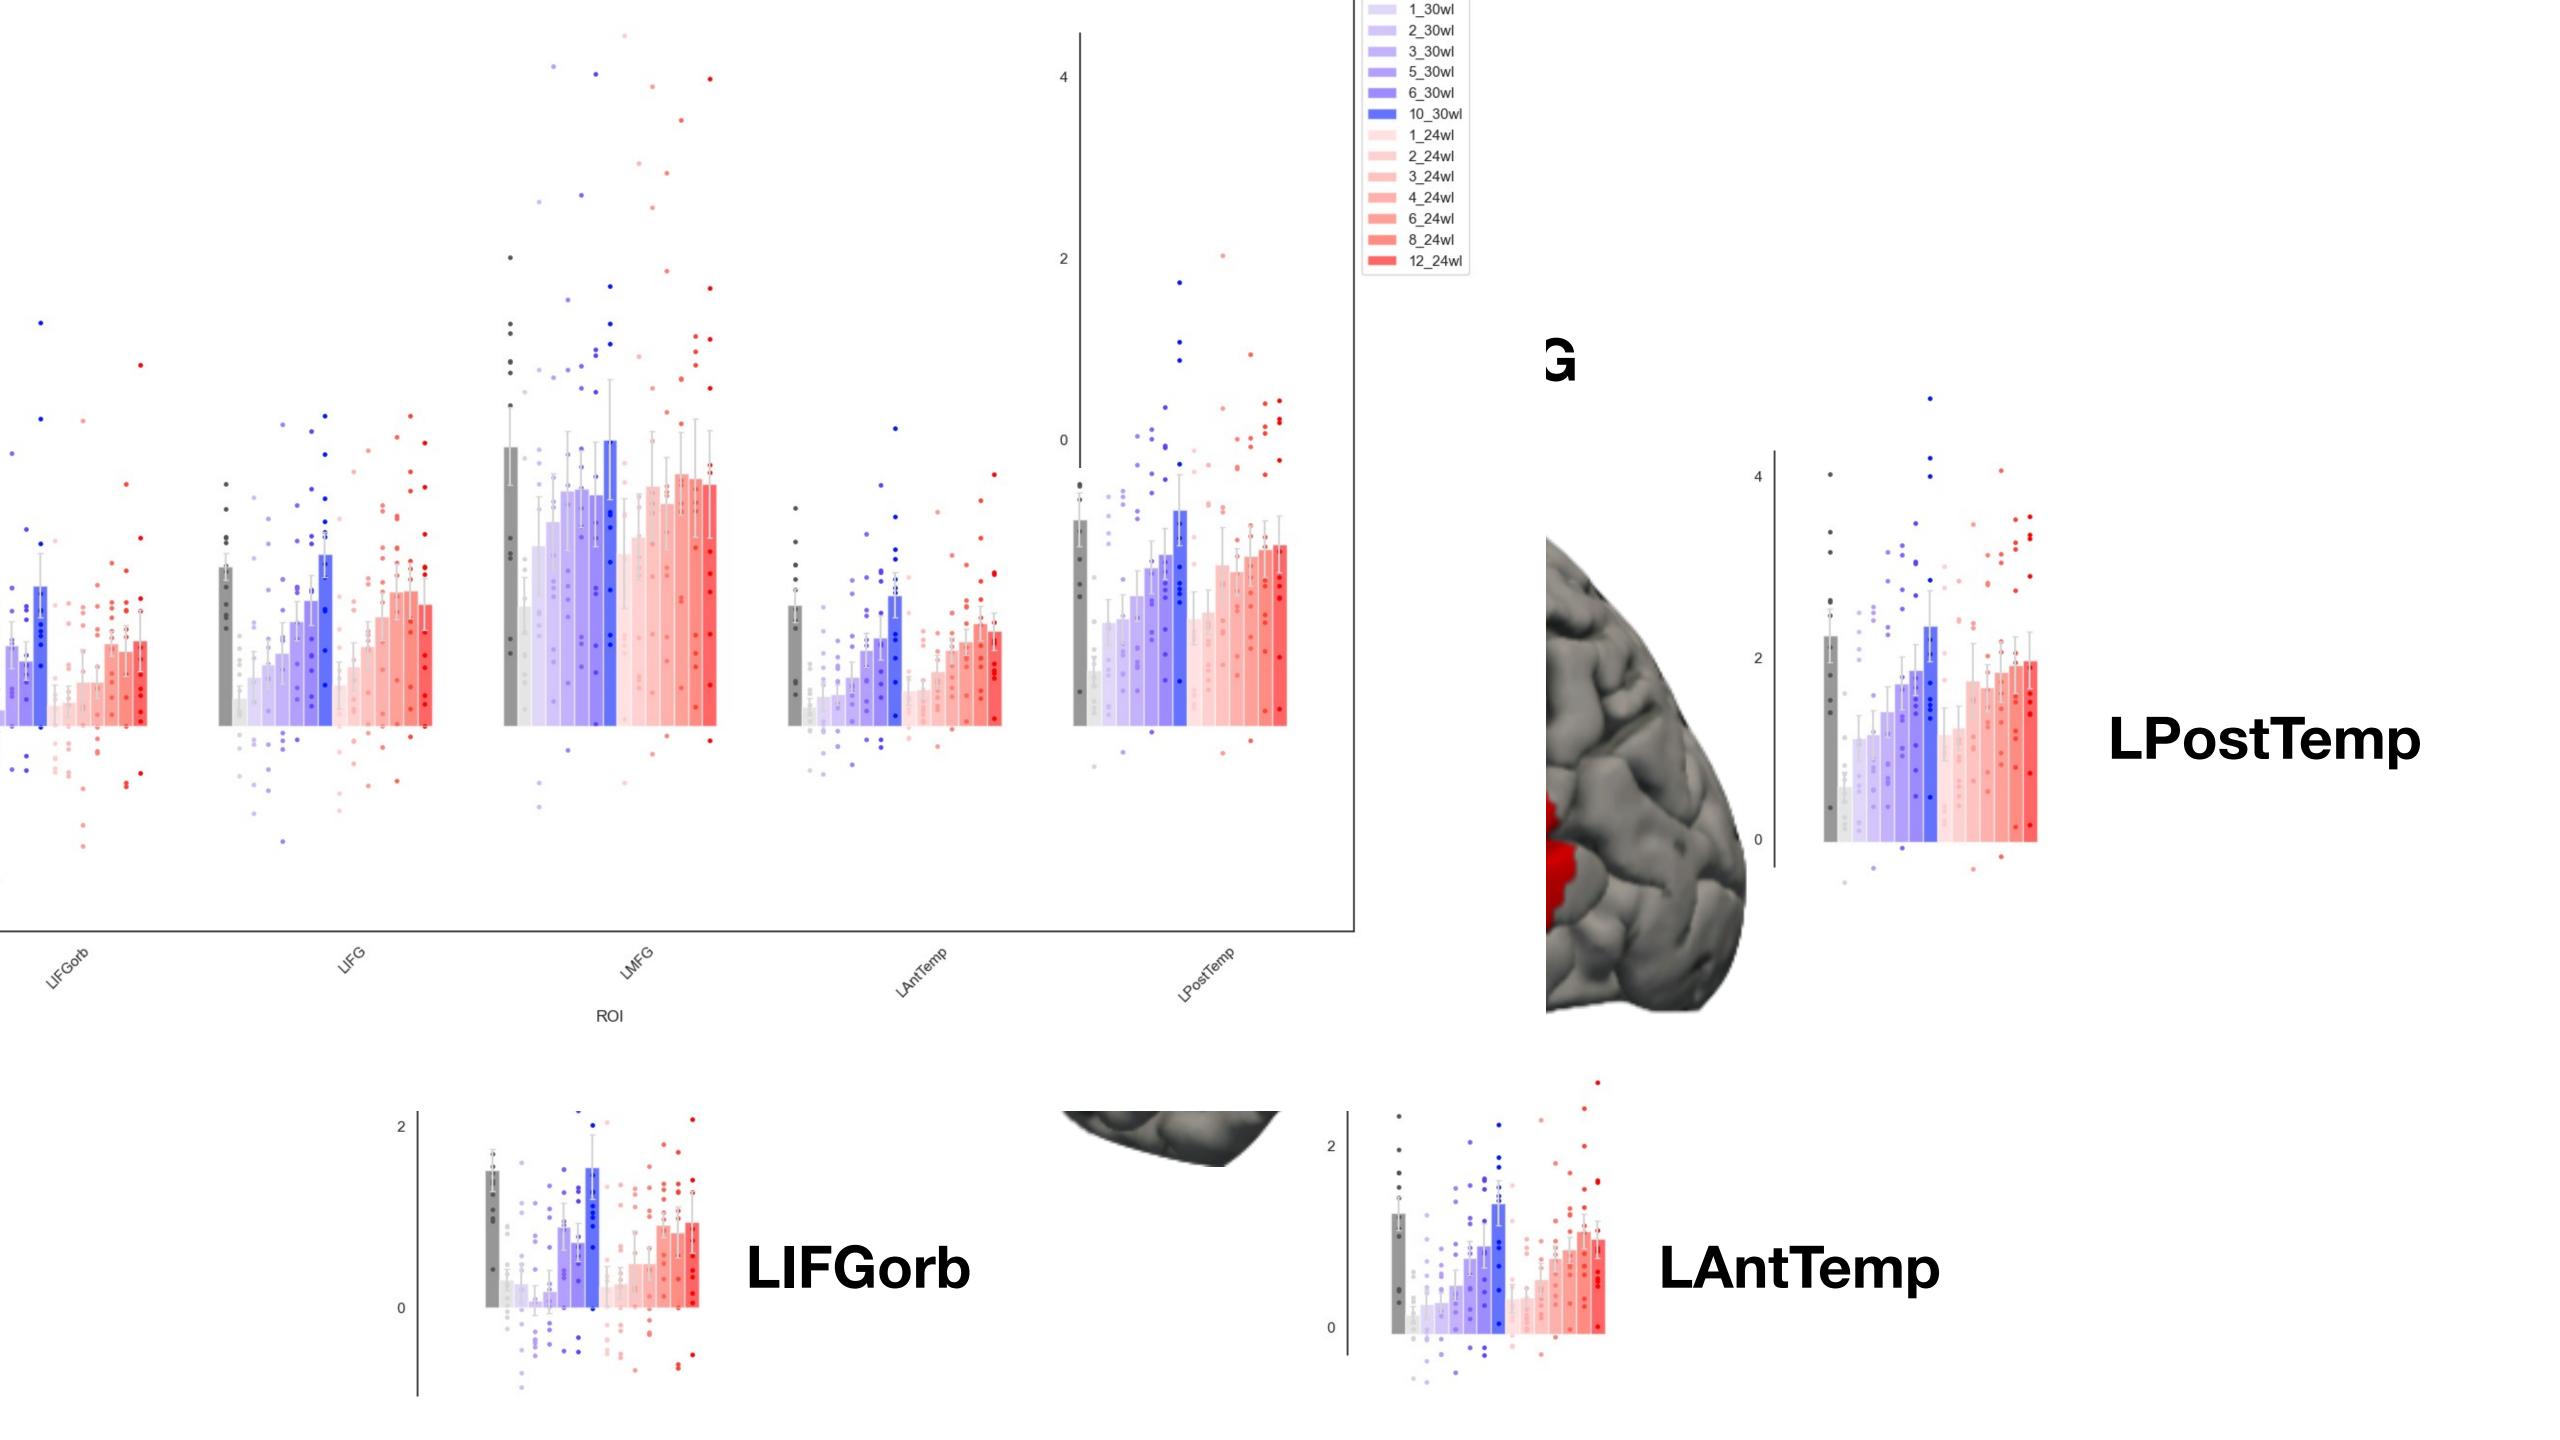

## Open Questions:

1. What is the **TRW** of the language system?

2. Do language regions differ in the size of their TRWs?

3. Is the TRW of the language system similar across typologically diverse languages?

### Open Questions:

1. What is the TRW of the language system?

~6-10 words

- 2. Do language regions differ in the size of their TRWs? No.
- 3. Is the TRW of the language system similar across typologically diverse languages?