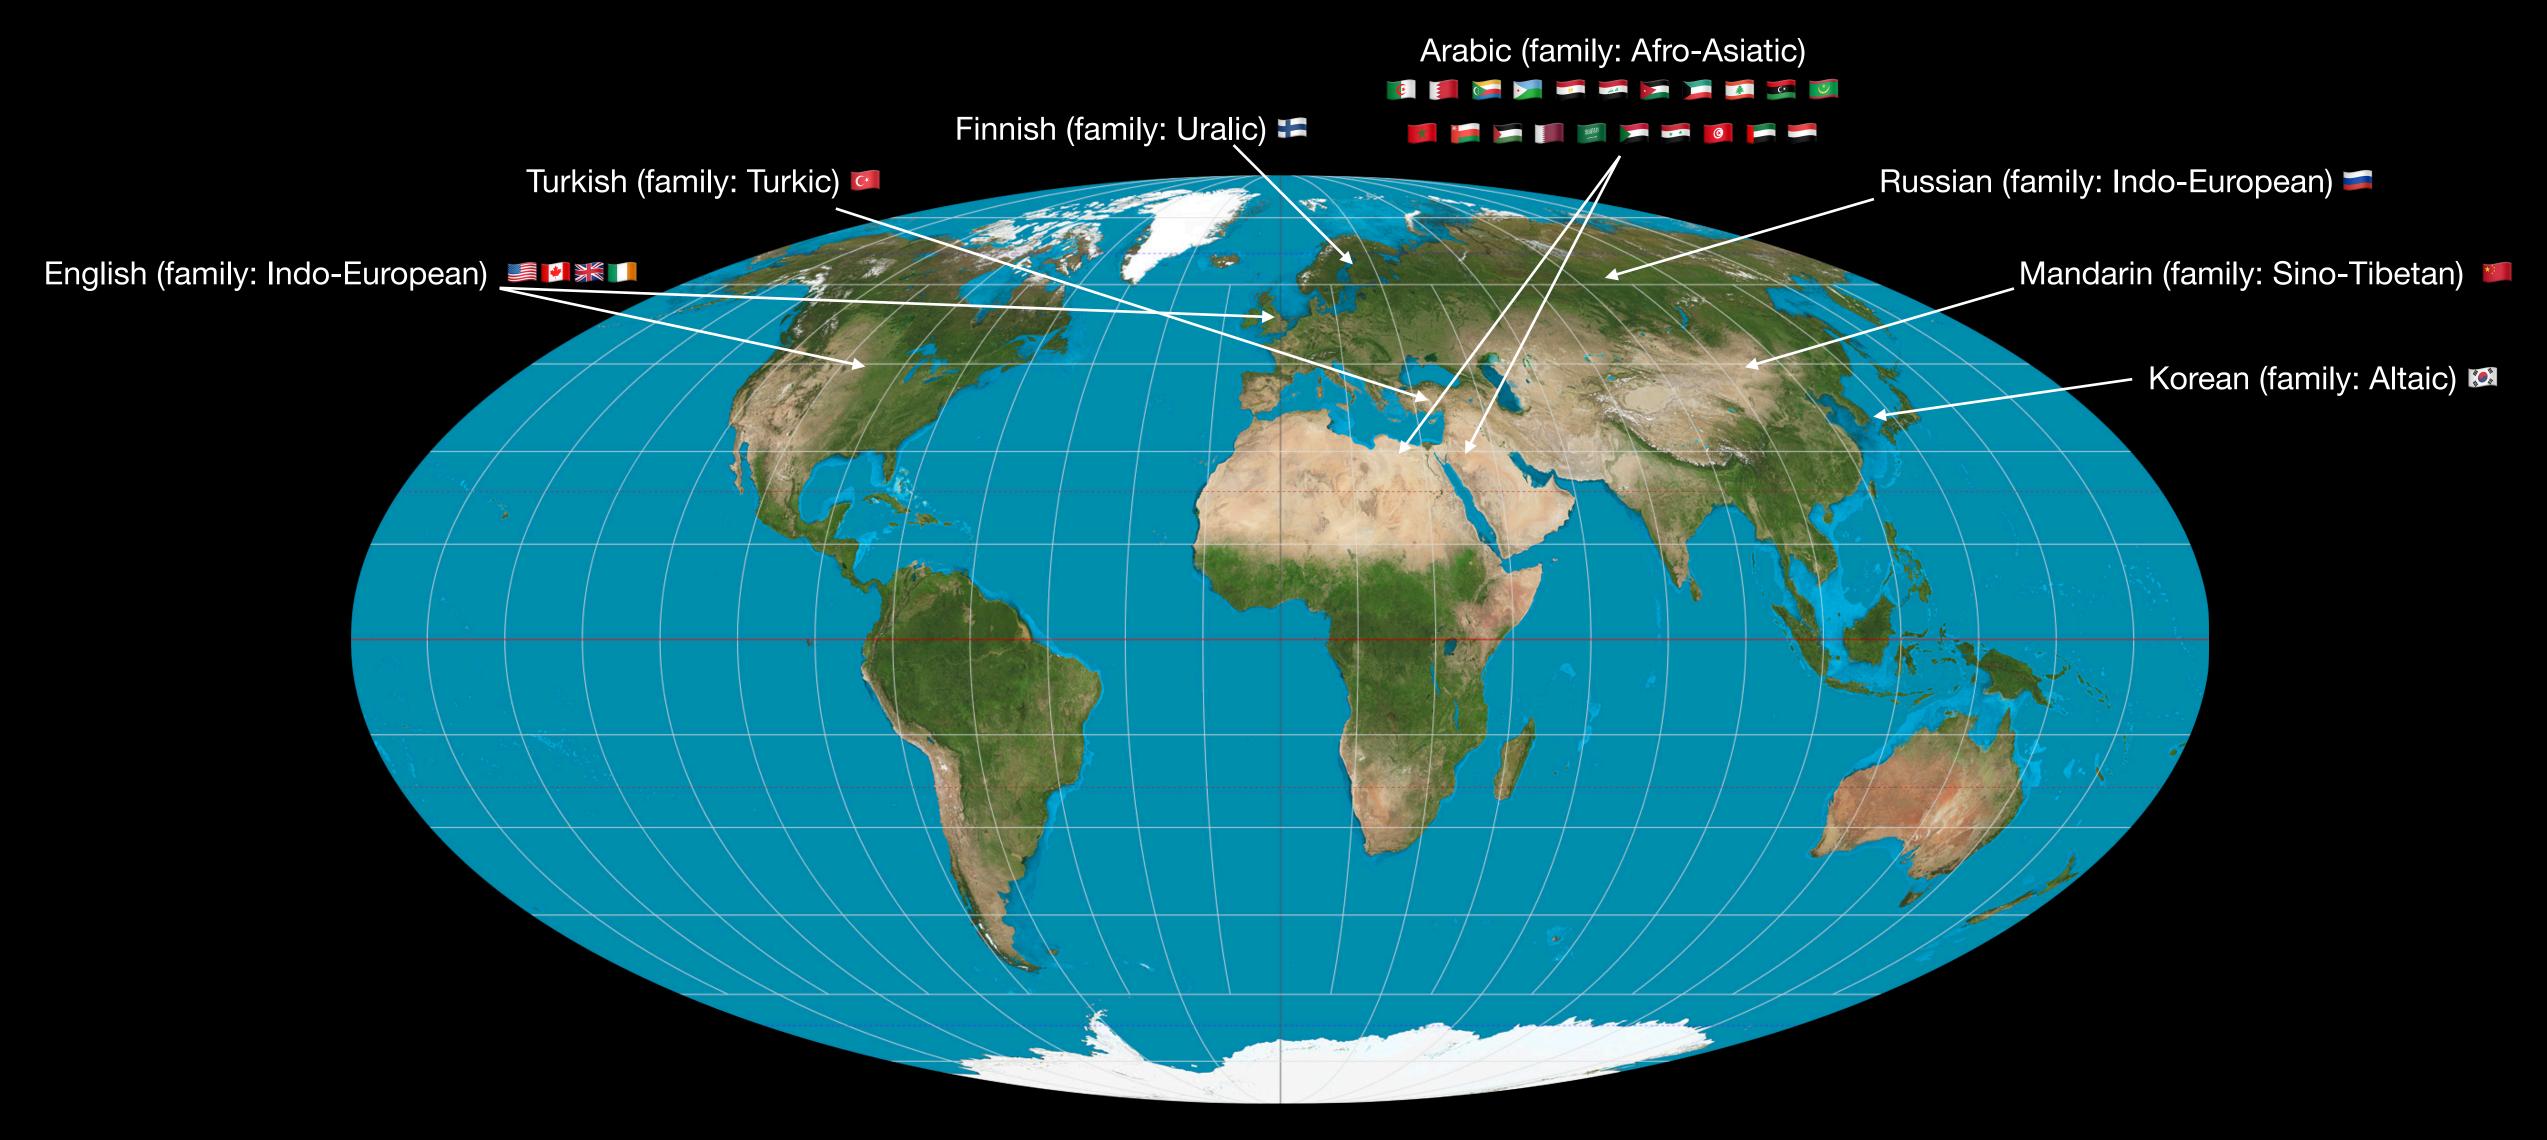

## Open Questions:

1. What is the **TRW** of the language system?

2. Do language regions differ in the size of their TRWs?

3. Is the TRW of the language system similar across typologically diverse languages?

### Open Questions:

1. What is the TRW of the language system?

~6-10 words

- 2. Do language regions differ in the size of their TRWs? No.
- 3. Is the TRW of the language system similar across typologically diverse languages?