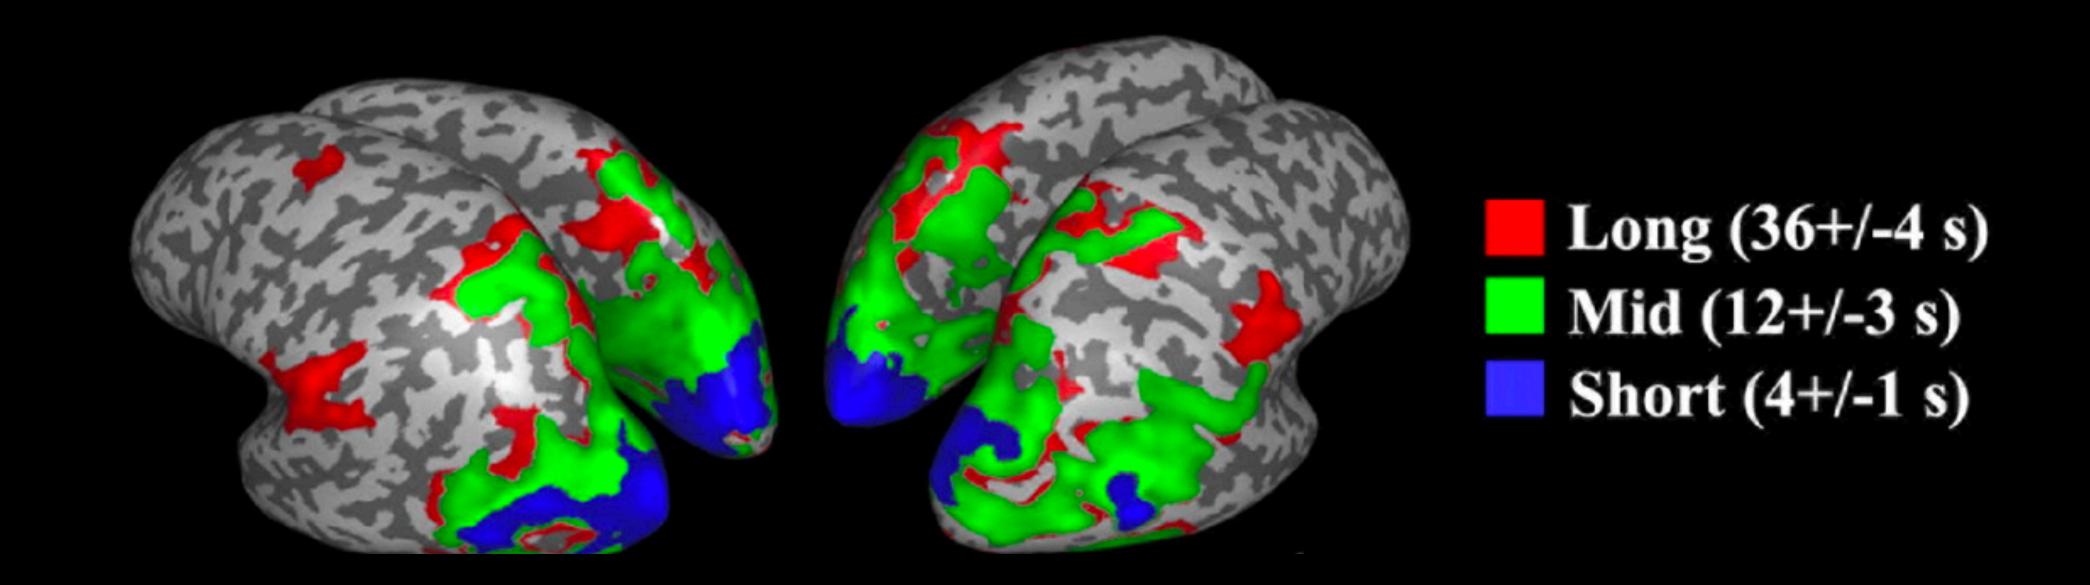

# Temporal Receptive Windows

Hasson et al. 2008 (JoN)

## Open Questions:

1. What is the **TRW** of the language system?

2. Do language regions differ in the size of their TRWs?

3. Is the TRW of the language system similar across typologically diverse languages?