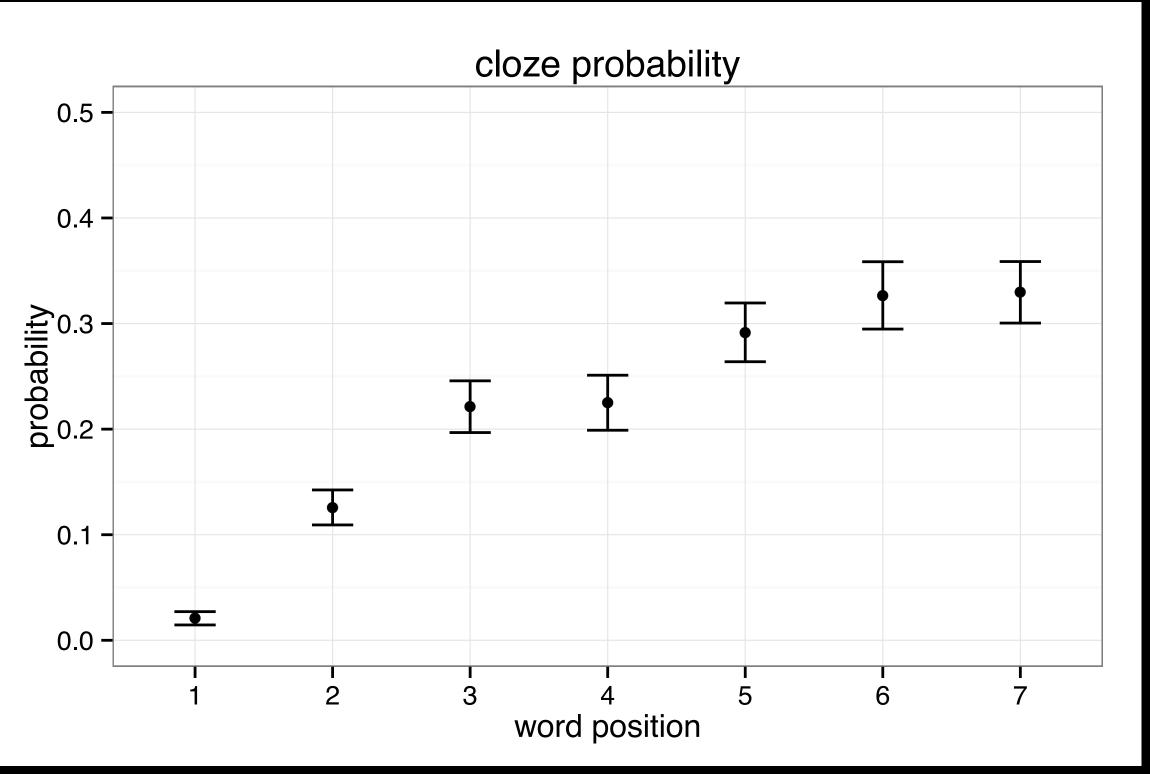

# A Different Approach Shain et al. 2020 & Pallier et al. 2011

| IN       | THE                          | STUDY                                                  | SURROUNDED                                                               | BY                                                                                         | BOOKS                                                                                                       | AND                                                                                                                                    | PAPERS                                                                                                                                                         | HER                                                                                                                                                                                | MOM                                                                                                                                                                                                        | WAS                                                                                                                                                                                                                        | WORKING                                                                                                                                                                                                                                   |
|----------|------------------------------|--------------------------------------------------------|--------------------------------------------------------------------------|--------------------------------------------------------------------------------------------|-------------------------------------------------------------------------------------------------------------|----------------------------------------------------------------------------------------------------------------------------------------|----------------------------------------------------------------------------------------------------------------------------------------------------------------|------------------------------------------------------------------------------------------------------------------------------------------------------------------------------------|------------------------------------------------------------------------------------------------------------------------------------------------------------------------------------------------------------|----------------------------------------------------------------------------------------------------------------------------------------------------------------------------------------------------------------------------|-------------------------------------------------------------------------------------------------------------------------------------------------------------------------------------------------------------------------------------------|
| BECAME   | VERY                         | RED                                                    | IN                                                                       | THE                                                                                        | FACE                                                                                                        | AGREE                                                                                                                                  | ТО                                                                                                                                                             | PERFORM                                                                                                                                                                            | IN                                                                                                                                                                                                         | THE                                                                                                                                                                                                                        | SHOW                                                                                                                                                                                                                                      |
| BRIGHTER | THAN                         | THE                                                    | DAY                                                                      | HIGHER                                                                                     | AND                                                                                                         | HIGHER                                                                                                                                 | PRICES                                                                                                                                                         | TWELVE                                                                                                                                                                             | ACRES                                                                                                                                                                                                      | OF                                                                                                                                                                                                                         | LAND                                                                                                                                                                                                                                      |
| CLEAR    | AND                          | JOYOUS                                                 | HARD                                                                     | ТО                                                                                         | FIND                                                                                                        | DID                                                                                                                                    | NOT                                                                                                                                                            | ANSWER                                                                                                                                                                             | ON                                                                                                                                                                                                         | THE                                                                                                                                                                                                                        | WALL                                                                                                                                                                                                                                      |
| EASILY   | CONFUSED                     | OF                                                     | POWER                                                                    | ARE                                                                                        | INVOLUNTARY                                                                                                 | LOOKED                                                                                                                                 | CLEAR                                                                                                                                                          | A                                                                                                                                                                                  | FEE                                                                                                                                                                                                        | ANY                                                                                                                                                                                                                        | KNOWLEDGE                                                                                                                                                                                                                                 |
| AFRAID   | ONTO                         | BELONGED                                               | VOICE                                                                    | WHY                                                                                        | APPEARED                                                                                                    | NOTORIETY                                                                                                                              | ADULTHOOD                                                                                                                                                      | QUICKLY                                                                                                                                                                            | HIMSELF                                                                                                                                                                                                    | AWAY                                                                                                                                                                                                                       | BURST                                                                                                                                                                                                                                     |
|          | BECAME BRIGHTER CLEAR EASILY | BECAME VERY  BRIGHTER THAN  CLEAR AND  EASILY CONFUSED | BECAME VERY RED  BRIGHTER THAN THE  CLEAR AND JOYOUS  EASILY CONFUSED OF | BECAME VERY RED IN  BRIGHTER THAN THE DAY  CLEAR AND JOYOUS HARD  EASILY CONFUSED OF POWER | BECAME VERY RED IN THE BRIGHTER THAN THE DAY HIGHER  CLEAR AND JOYOUS HARD TO  EASILY CONFUSED OF POWER ARE | BECAME VERY RED IN THE FACE  BRIGHTER THAN THE DAY HIGHER AND  CLEAR AND JOYOUS HARD TO FIND  EASILY CONFUSED OF POWER ARE INVOLUNTARY | BECAME VERY RED IN THE FACE AGREE  BRIGHTER THAN THE DAY HIGHER AND HIGHER  CLEAR AND JOYOUS HARD TO FIND DID  EASILY CONFUSED OF POWER ARE INVOLUNTARY LOOKED | BECAME VERY RED IN THE FACE AGREE TO  BRIGHTER THAN THE DAY HIGHER AND HIGHER PRICES  CLEAR AND JOYOUS HARD TO FIND DID NOT  EASILY CONFUSED OF POWER ARE INVOLUNTARY LOOKED CLEAR | BECAME VERY RED IN THE FACE AGREE TO PERFORM  BRIGHTER THAN THE DAY HIGHER AND HIGHER PRICES TWELVE  CLEAR AND JOYOUS HARD TO FIND DID NOT ANSWER  EASILY CONFUSED OF POWER ARE INVOLUNTARY LOOKED CLEAR A | BECAME VERY RED IN THE FACE AGREE TO PERFORM IN  BRIGHTER THAN THE DAY HIGHER AND HIGHER PRICES TWELVE ACRES  CLEAR AND JOYOUS HARD TO FIND DID NOT ANSWER ON  EASILY CONFUSED OF POWER ARE INVOLUNTARY LOOKED CLEAR A FEE | BECAME VERY RED IN THE FACE AGREE TO PERFORM IN THE  BRIGHTER THAN THE DAY HIGHER AND HIGHER PRICES TWELVE ACRES OF  CLEAR AND JOYOUS HARD TO FIND DID NOT ANSWER ON THE  EASILY CONFUSED OF POWER ARE INVOLUNTARY LOOKED CLEAR A FEE ANY |

# Experimental Design

- Sub-experiment 1
  - 24 word long sequences
    - 1
    - 2
    - 3
    - 4
    - ~
    - 6
    - ~
    - 8
    - 12 word long strings

- Sub-experiment 2
  - 30 word long sequences
    - 1
    - 2
    - 3
    - ~
    - 5
    - 6
    - ~
    - ~
    - 10 word long strings

# Sample Items

#### 12 words condition

PANES WERE SO DIRTY THAT THEY NEEDED A SPECIALIST TO COME AND ARE COPIES OF THE SETTLEMENT DOCUMENTS THAT WERE FILED TODAY IN THE

#### 3 words condition

| THE ADHERENT OF | CAN I CHANGE | HE ALSO INSPECTED | MAKE SURE YOU | THE TRANSACTION SHALL | THEY WOULD NEVER | THE ATTACHED IS | HE COULD DO |
|-----------------|--------------|-------------------|---------------|-----------------------|------------------|-----------------|-------------|
|                 | \            |                   |               |                       |                  |                 |             |