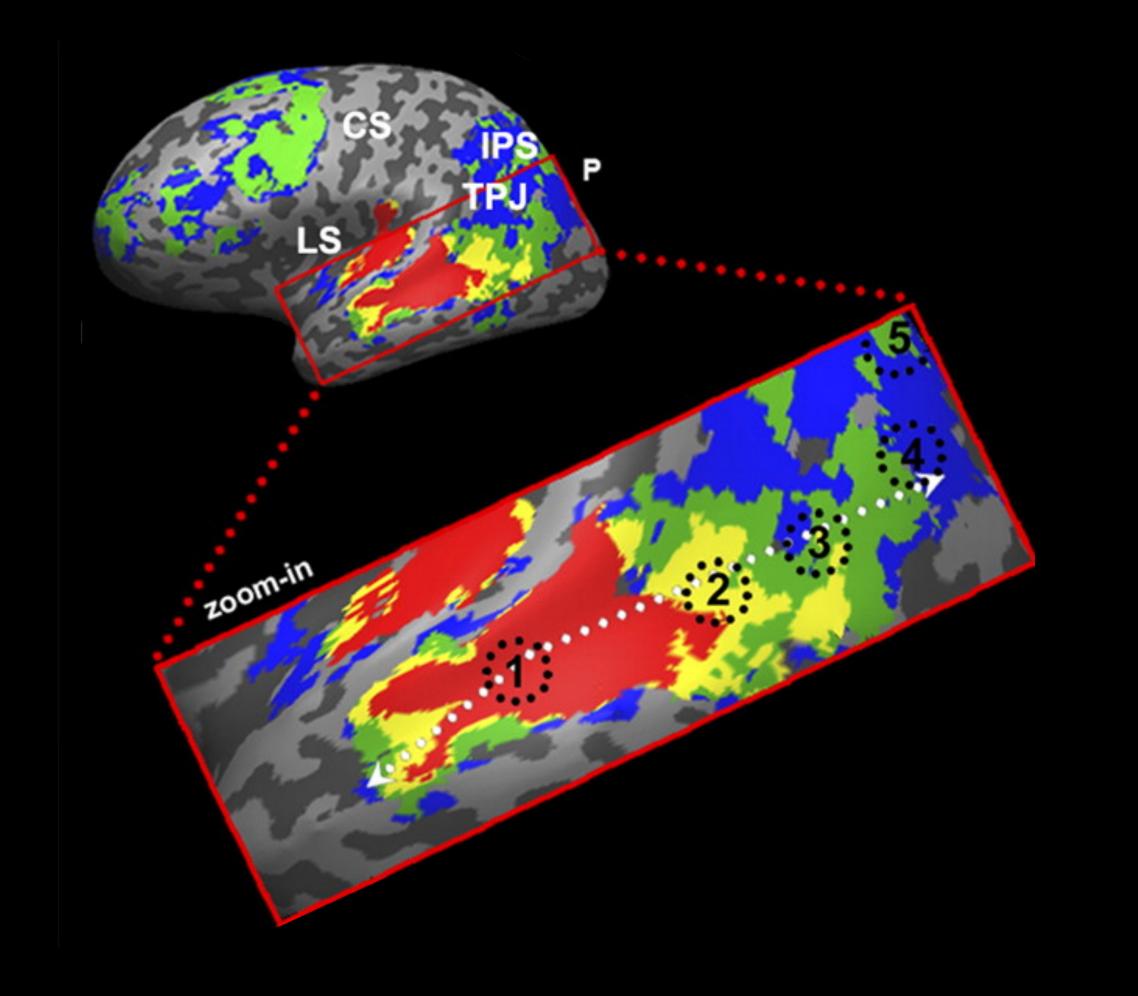

# Spatial Receptive Windows

Hubbel & Wiesel 1998

# Temporal Receptive Windows

Hasson et al. 2008 (JoN)